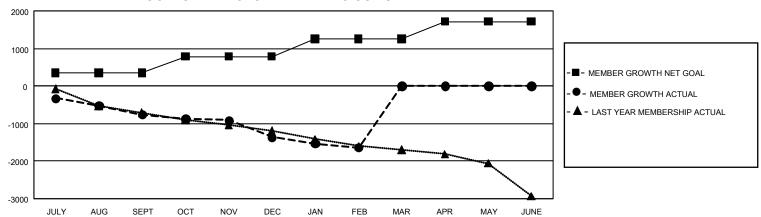

## GMT Constitutional Area 4, Group A

REPORT DOES NOT INCLUDE CLUBS IN UNDISTRICTED AREAS.

| Clubs                 |               |           |               | Members               |                           |                         |                                              |
|-----------------------|---------------|-----------|---------------|-----------------------|---------------------------|-------------------------|----------------------------------------------|
| RESULTS FOR 2021-2022 |               |           |               | RESULTS FOR 2021-2022 |                           |                         |                                              |
| QUARTER               | NEW CLUB GOAL | NEW CLUBS | DROPPED CLUBS | QUARTER M             | MEMBER GROWTH NET<br>GOAL | MEMBER GROWTH<br>ACTUAL | DROPPED MEMBERS ACTUAL (including transfers) |
| JULY/AUG/SEPT         | 18            | 0         | 18            | JULY/AUG/SEP          | T 346                     | 299                     | 1,001                                        |
| OCT/NOV/DEC           | 33            | 1         | 15            | OCT/NOV/DEC           | 442                       | 636                     | 1,175                                        |
| JAN/FEB/MAR           | 45            | 0         | 8             | JAN/FEB/MAR           | 466                       | 425                     | 671                                          |
| APR/MAY/JUNE          | 42            | 0         | 0             | APR/MAY/JUNE          | 466                       | 0                       | 0                                            |

## GOALS AND ACTUAL MEMBERS CUMULATIVE

| DROPPED CLUBS: 41 |       | 675 CLUBS OF 2,032 ADDED 1<br>OR MORE NEW MEMBERS | GENDER DISTRIBUTION       |                 |  |
|-------------------|-------|---------------------------------------------------|---------------------------|-----------------|--|
|                   |       |                                                   | MALE                      | 33,791 (77.24%) |  |
|                   |       |                                                   | FEMALE                    | 9,957 (22.76%)  |  |
| DROPPED MEMBERS   |       |                                                   | NON BINARY                | 0 (0.00%)       |  |
| DECEASED          | 370   |                                                   | PREFER NOT TO ANSWER      | 1 (0.00%)       |  |
| CLUB CANCELLED    | 259   |                                                   | TOTAL FAMILY UNIT MEMBERS | 1,613           |  |
| OTHER             | 2,218 | CLICK HERE FOR                                    |                           |                 |  |
| TOTAL             | 2,847 | CUMULATIVE MEMBERSHIP DATA                        | FAMILY MEMBERS PAYING HA  | LF DUES 800     |  |