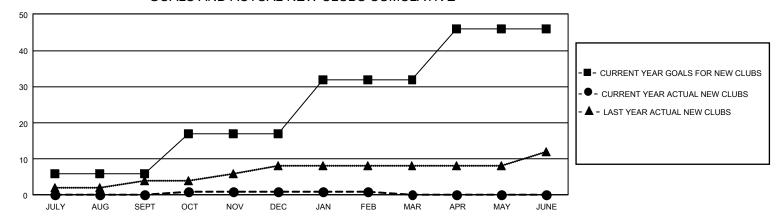

## GMT Constitutional Area 4, Group A

REPORT DOES NOT INCLUDE CLUBS IN UNDISTRICTED AREAS.

| Clubs                 |               |           |               | Members               |                           |                         |                                              |
|-----------------------|---------------|-----------|---------------|-----------------------|---------------------------|-------------------------|----------------------------------------------|
| RESULTS FOR 2021-2022 |               |           |               | RESULTS FOR 2021-2022 |                           |                         |                                              |
| QUARTER               | NEW CLUB GOAL | NEW CLUBS | DROPPED CLUBS | QUARTER M             | MEMBER GROWTH NET<br>GOAL | MEMBER GROWTH<br>ACTUAL | DROPPED MEMBERS ACTUAL (including transfers) |
| JULY/AUG/SEPT         | 18            | 0         | 18            | JULY/AUG/SEP          | T 346                     | 299                     | 1,001                                        |
| OCT/NOV/DEC           | 33            | 1         | 15            | OCT/NOV/DEC           | 442                       | 636                     | 1,175                                        |
| JAN/FEB/MAR           | 45            | 0         | 8             | JAN/FEB/MAR           | 466                       | 425                     | 671                                          |
| APR/MAY/JUNE          | 42            | 0         | 0             | APR/MAY/JUNE          | 466                       | 0                       | 0                                            |

## GOALS AND ACTUAL NEW CLUBS CUMULATIVE